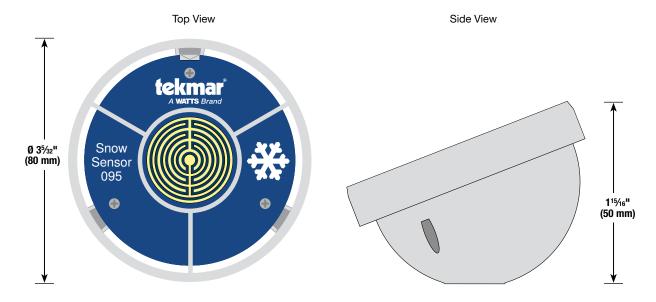

## **Specifications**

| Snow Sensor 095 Aerial Mounting |                                                     |  |
|---------------------------------|-----------------------------------------------------|--|
| Literature                      | 095_C, 095_D                                        |  |
| Packaged weight                 | 0.4 lbs (180 g)                                     |  |
| Dimensions                      | 115/16" H x 35/12" O.D. (50 H x 80 O.D. mm)         |  |
| Enclosure                       | White PVC plastic, UV stable, NEMA type 1           |  |
| Operating range                 | -40 to 122°F (-40 to 50°C)                          |  |
| Compatible equipment            | tekmar Snow Melting Control 654, 670, 671, 680, 681 |  |
| Warranty                        | Limited 3 Year (See 095_D for full warranty)        |  |