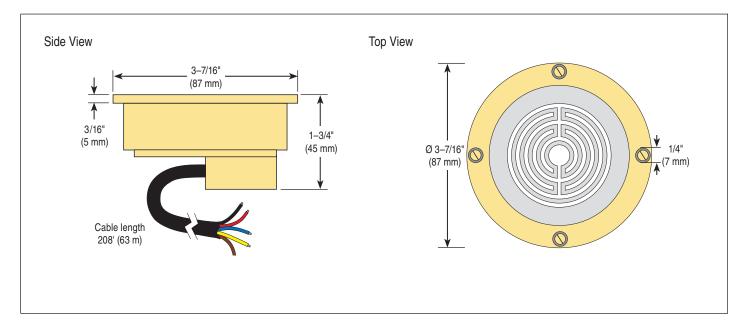

## **Specifications**

| Snow / Ice Sensor 094 In-slab, 208 ft. (63 m) Wire |                                                                                                            |
|----------------------------------------------------|------------------------------------------------------------------------------------------------------------|
| Literature                                         | 090_D, 094_C                                                                                               |
| Packaged weight                                    | 10.4 lb (4762 g)                                                                                           |
| Dimensions                                         | 1-3/4" H x 3-7/16" OD (45 mm H x 87 mm OD)                                                                 |
| Sensor material                                    | Silicon brass                                                                                              |
| Cable Material                                     | 208 ft. (63 m) 5 conductor stranded wire with polyethylene jacket                                          |
| Approvals                                          | CSA C US                                                                                                   |
| Operating range                                    | -30 to 170°F (-34 to 77°C)                                                                                 |
| Load rating                                        | 15,000 lb (66,723 N) distributed load, non-impact, installed in concrete according to the manual           |
| Included                                           | 4 #4-40, 7/16" machined, stainless steel screws<br>4 #6-32, 3/8" flathead, slotted, stainless steel screws |
| Warranty                                           | Limited 3 Year (See 090_D for full warranty)                                                               |