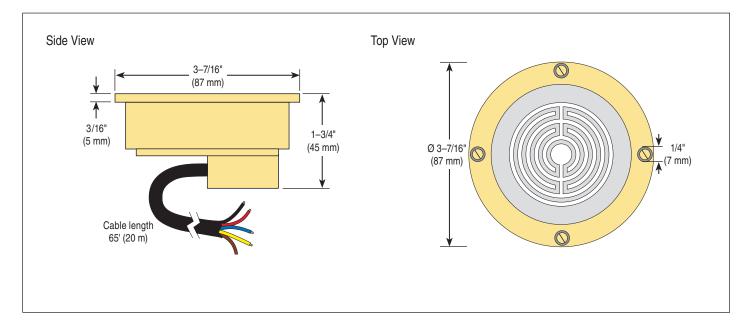

### **Specifications**

| Snow / Ice Sensor 090 In-slab, 65 ft. (20 m) Wire |                                                         |
|---------------------------------------------------|---------------------------------------------------------|
| Literature                                        | 090_D, 090_C                                            |
| Packaged weight                                   | 4.4 lb (2000 g)                                         |
| Dimensions                                        | 1-3/4" H x 3-7/16" OD (45 mm H x 87 mm OD)              |
| Sensor material                                   | Silicon brass                                           |
| Cable Material                                    | 65 ft. (20 m) 5 conductor stranded wire with            |
|                                                   | polyethylene jacket                                     |
| Approvals                                         | CSA C US with tekmar Snow Melting Controls              |
| Operating range                                   | -30 to 170°F (-34 to 77°C)                              |
| Load rating                                       | 15,000 lb (66,723 N) distributed load, non-impact,      |
|                                                   | installed in concrete according to the manual           |
| Included                                          | 4 #4-40, 7/16" machined, stainless steel screws         |
|                                                   | 4 #6-32, 3/8" flathead, slotted, stainless steel screws |
| Warranty                                          | Limited 3 Year (See 090_D for full warranty)            |