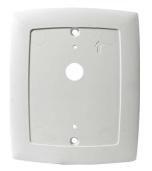

#### Easier to Wire

 Connect wires to a wall mounted base instead of the back of the thermostat

<sup>\*</sup>Thermostats 507, 508 and 509 will be discontinued as of June 01, 2013

Front (518 & 519)

Thermostat Base (518 & 519)

Optional Adapter Plate 012

**Auxiliary Sensor Options** 

Outdoor Sensor 070

Slab Sensor 079