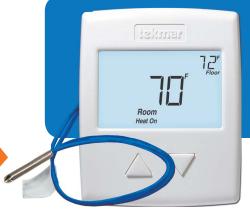

#### Easier to Wire

 Connect wires to a wall mounted base instead of the back of the thermostat

#### **Auxiliary Sensor Options**

- Floor temperature control with floor minimum & maximum settings
- Dual temperature display of outdoor, floor or remote temperature depending on auxiliary sensor selection

<sup>\*</sup>Thermostats 507, 508 and 509 will be discontinued as of June 01, 2013

Front (518 & 519)

Thermostat Base (518 & 519)

Optional Adapter Plate 012

**Auxiliary Sensor Options** 

Outdoor Sensor 070

Slab Sensor 079

Indoor Sensor 084