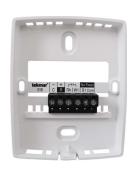

#### Easier to Wire

 Connect wires to a wall mounted base instead of the back of the thermostat

<sup>\*</sup>Thermostats 507, 508 and 509 will be discontinued as of June 01, 2013

Front (518 & 519)

Thermostat Base (518 & 519)

Optional Adapter Plate 012

**Auxiliary Sensor Options** 

Outdoor Sensor 070

Slab Sensor 079