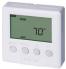

# **The Thermostats** You Rely On Just **Got Better!**

**NEW tekmar Radiant Thermostat 519** 

Replaces tekmar Thermostat 509

Includes Slab Sensor 079

<sup>\*</sup>Thermostats 507, 508 and 509 will be discontinued as of June 01, 2013

Front (518 & 519)

Thermostat Base (518 & 519)

Optional Adapter Plate 012

**Auxiliary Sensor Options** 

Outdoor Sensor 070

Slab Sensor 079