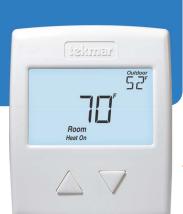

#### Easier to Use

- Simple up / down triangle shaped buttons make these thermostats completely user friendly
- The 'Heat On' indicator provides operational status

#### Easier to View

 A bright white backlight & large numbers make it easy to read the display in all lighting conditions

#### **Auxiliary Sensor Options**

- Floor temperature control with floor minimum & maximum settings
- Dual temperature display of outdoor, floor or remote temperature depending on auxiliary sensor selection