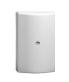

# **The Thermostats** You Rely On Just **Got Better!**

**NEW tekmar Radiant Thermostat 519** 

Replaces tekmar Thermostat 509

Includes Slab Sensor 079

#### Easier to Use

- Simple up / down triangle shaped buttons make these thermostats completely user friendly
- The 'Heat On' indicator provides operational status

#### Easier to View

 A bright white backlight & large numbers make it easy to read the display in all lighting conditions