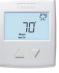

#### Easier to Use

- Simple up / down triangle shaped buttons make these thermostats completely user friendly
- The 'Heat On' indicator provides operational status

#### Easier to View

 A bright white backlight & large numbers make it easy to read the display in all lighting conditions