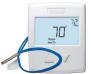

#### **Auxiliary Sensor Options**

- Floor temperature control with floor minimum & maximum settings
- Dual temperature display of outdoor, floor or remote temperature depending on auxiliary sensor selection

Indoor Sensor 084