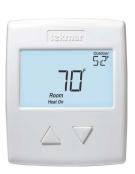

#### Easier to Use

- Simple up / down triangle shaped buttons make these thermostats completely user friendly
- The 'Heat On' indicator provides operational status

#### Easier to View

 A bright white backlight & large numbers make it easy to read the display in all lighting conditions

#### **Auxiliary Sensor Options**

- Floor temperature control with floor minimum & maximum settings
- Dual temperature display of outdoor, floor or remote temperature depending on auxiliary sensor selection