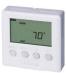

# **The Thermostats** You Rely On Just **Got Better!**

**NEW tekmar Radiant Thermostat 519** 

Replaces tekmar Thermostat 509

Includes Slab Sensor 079

<sup>\*</sup>Thermostats 507, 508 and 509 will be discontinued as of June 01, 2013

Front (518 & 519)

Thermostat Base (518 & 519)

Optional Adapter Plate 012

**Auxiliary Sensor Options** 

Outdoor Sensor 070

Slab Sensor 079