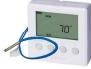

#### **Auxiliary Sensor Options**

- Floor temperature control with floor minimum & maximum settings
- Dual temperature display of outdoor, floor or remote temperature depending on auxiliary sensor selection

<sup>\*</sup>Thermostats 507, 508 and 509 will be discontinued as of June 01, 2013

Front (518 & 519)

Thermostat Base (518 & 519)

Optional Adapter Plate 012

**Auxiliary Sensor Options** 

Outdoor Sensor 070

Slab Sensor 079

Indoor Sensor 084